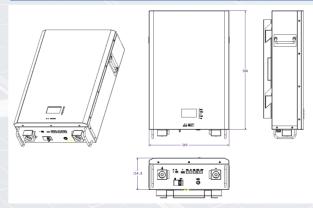

## **PRODUCT SPECIFICATIONS**

| P                            | roduct Specification                                                                                                      |                    |
|------------------------------|---------------------------------------------------------------------------------------------------------------------------|--------------------|
| Model No.                    | YP MW48100-4.8KWH                                                                                                         | YP MW51100-5.12KWH |
| Voltage                      | 48V                                                                                                                       | 51.2V              |
| Combination                  | 15S2P                                                                                                                     | 16S2P              |
| Capacity                     | 100AH                                                                                                                     |                    |
| Energy                       | 4.8KWH                                                                                                                    | 5.12KWH            |
| Weight                       | 45KG                                                                                                                      | 50KG               |
| Chemistry                    | Lithium Ferro Phosphate ( Lifepo4) Safest Lithium Ion, No fire risk                                                       |                    |
| BMS                          | Built - in Battery Management System                                                                                      |                    |
| Connectors                   | Standard Input/Output Terminal                                                                                            |                    |
| Dimension                    | 580*390*180mm                                                                                                             |                    |
| Cycles (80% DOD)             | 6000 cycles                                                                                                               |                    |
| Depth of discharge           | Upto 100%                                                                                                                 |                    |
| Life time                    | 10 years                                                                                                                  |                    |
| Standard charge              | 50A                                                                                                                       |                    |
| Standard discharge           | 50A                                                                                                                       |                    |
| Maximum continuous charge    | 95A                                                                                                                       |                    |
| Maximum continuous discharge | 95A                                                                                                                       |                    |
| Operation temperature        | Charge : 0-45°C, Discharge: -20~55°C                                                                                      |                    |
| Storage Temperature          | Keep at -20 to 65°C                                                                                                       |                    |
| Protection standard          | lp21                                                                                                                      |                    |
| Cut off voltage              | 40.5V                                                                                                                     | 43.2V              |
| Max.charging voltage         | 54.75V                                                                                                                    | 58.4V              |
| Memory effect                | None                                                                                                                      |                    |
| Maintenance                  | Maintenance free                                                                                                          |                    |
| Compatibility                | Compatible with all standard offgrid inverters and charge controllers.  Battery to inverter output sizing keep 2:1 ratio. |                    |
| Warranty Period              | 5-10 Years                                                                                                                |                    |
| Remarks                      | Youth Power battery BMS must be wired in parallel only.  Wiring in series will void the warranty.                         |                    |